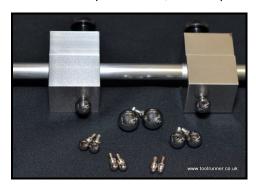

## **Ball Trammel Sets and Ball TrammelGauge Block**

Ball trammels are for measuring seal ring grooves i.e RTJ's. A Hub Gauge is a modified vernier calliper; it is used to measure "Grayloc" type hubs. These can be made to customer's specifications, for example we have made a 24" Digital version.

The Ball Trammel Gauge Block is a simple to use device to allow the balls of the Ball Trammel to be set correctly. The Ball Trammel Gauge Block is fully calibrated and supplied with a calibration certificate