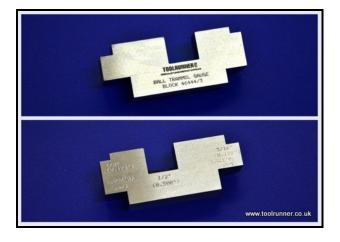

The Ball Trammel Gauge Block is a simple to use device to allow the balls of the Ball Trammel to be set correctly. The Ball Trammel Gauge Block is fully calibrated and supplied with a calibration certificate